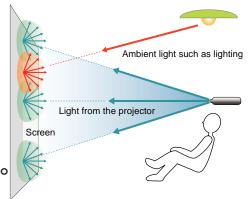

## Pure Mat III Cinema

Reflection characteristic image of a diffusive white mat

The WF302 screen is appropriate to the 4K perfect diffusion. The diffusive screen reflects image of the same quality in all forward direction regardless of the viewer's position