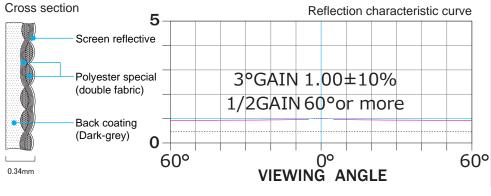

## ■3°gain 1.00 ± 1 0% ■ Half gain 60°or more

## Pure Mat III Cinema

Reflection characteristic image of a diffusive white mat

The WF302 screen is appropriate to the 4K perfect diffusion. The diffusive screen reflects image of the same quality in all forward direction regardless of the viewer's position